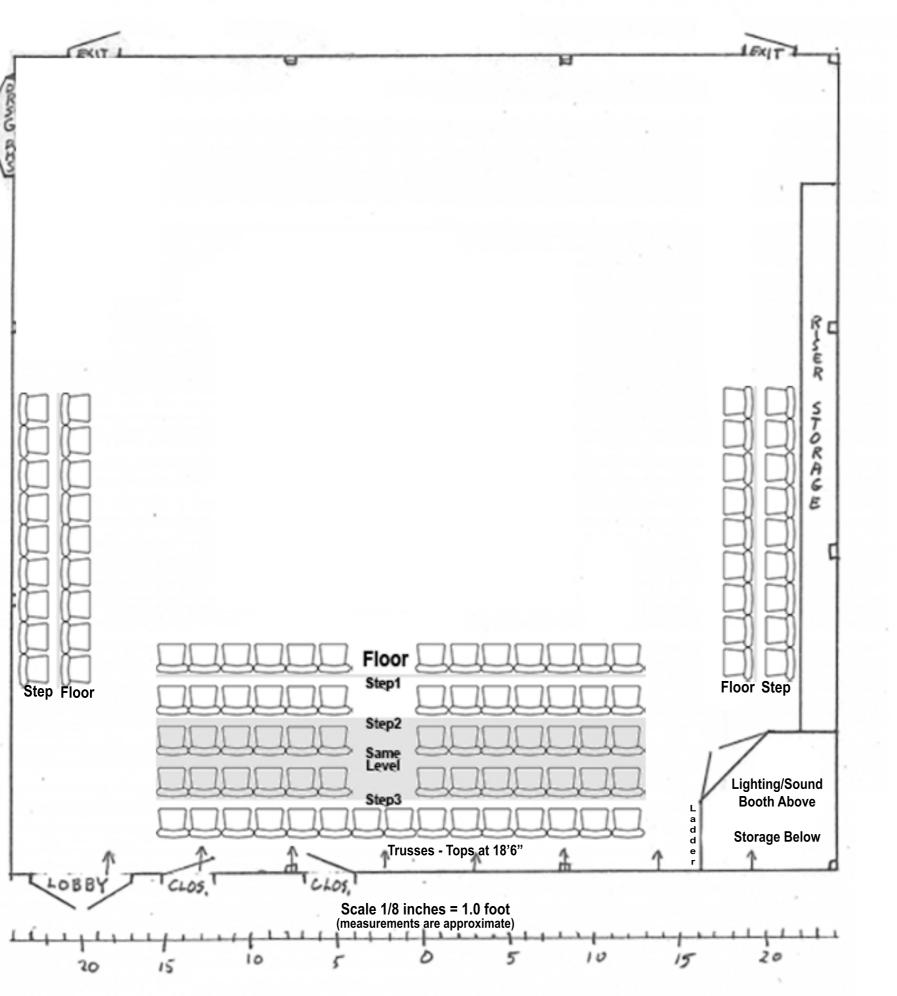

## **SEATING OPTIONS:**

Standard 5-Row Main Seating = 67 total (includes floor seating)
(2 middle rows on same level)
35 on left = 7x5
30 on right = 6x5
2 in top back
(seating risers used: 8"x3, 16"x6, 24"x3)

Standard 4-Row Main Seating = 54 total (includes floor seating) (additional rows step up)

28 on left = 7x4 24 on right = 6x4 2 in top back

(seating risers: 8"x3, 16"x3, 24"x3)

Short 2-Row Left/Right Wing = 36 total 18 on left wing by lighting booth 18 on right wing by entrance (seating risers used: 8"x4)